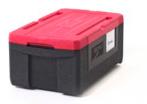

# Carries easy. Holds safe.

Lasts long.

The mighty **affordable**... mighty **versatile** family of insulated food carriers.

## Ultra-light. Super-strong.

Barbecue

Mighty lite Inscience Food Carriers

Ballicom

Mightylite is designed to make moving hot & cold food easier. Weights range from 4 lbs. (1.8kg) to 11 lbs. (5kg), ergonomic built-in handles, 2-year warranty, safe holding for 5+ hours, and costs less...now that's value!