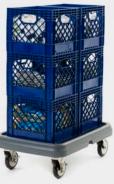

## **Stacks** well with others.

Integrated full-length index features allow for secure stacking during transport or storage. Thoughtful design prohibits sliding in any direction.

**Roll with the Mightylite dolly**– Heavy-duty, 350 lb. (158kg) capacity dolly to help transport carriers. Also designed to move milk crates.

Dolly safely nests on top of the carrier for secure vehicle transport.

ML300 4 Pan Front-Ioader

**ML400** 6 Pan Front-loader

**ML180XL** 5 Pan Top-loader

ML180 3 Pan Top-loader

MLS1 Carrying Strap

MLD1 Dolly (Includes strap)