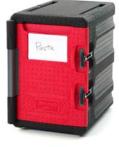

## Top-load.

**Ergonomic Design**– Ultra-light with 4 convenient handles, facilitates lifting, carrying, and moving in any situation. Use the optional strap for one-handed or two-person carrying!

## The multi-purpose carrier with **63% more** storage.

Use it as a... top-loader, cooler, or server!

Entrees

Chicken