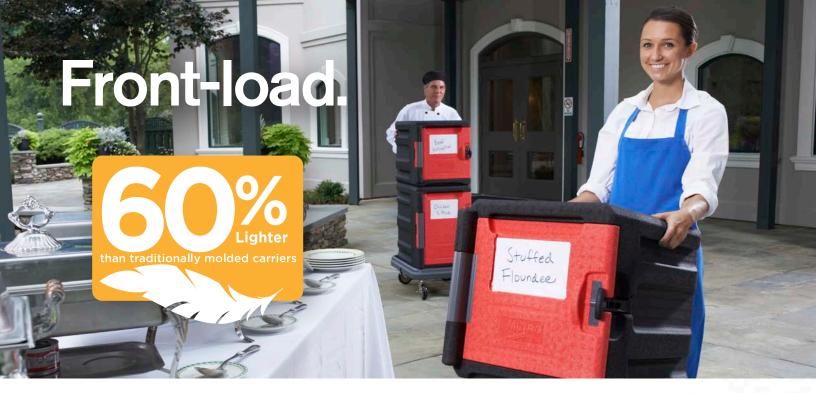

Ergonomic 8-Handle Design– Ultra light with 8 convenient handles, the ultimate design for lifting, carrying, and moving in any situation. Mightylite makes moving hot & cold food a lot easier!

**Mighty Door**– Swings 270° for easy loading, unbreakable travel latch, built-in "gasketless" door seal, and large 5.5" x 8.5" label holder / white board.

### Advanced polymer foam construction -

**EPP** (Expanded Polypropylene) The unbelievable strengthto-weight ratio and ability to absorb impact make Mightylite carriers perfect for lifting and withstanding the rigors of off-site food transport!