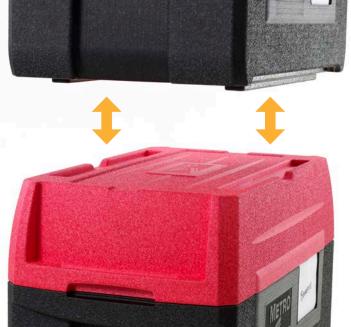

## **Stacks** well with others.

Integrated full-length index features allow for secure stacking during transport or storage. Thoughtful design prohibits sliding in any direction.

**Roll with the Mightylite dolly**– Heavy-duty, 350 lb. (158kg) capacity dolly to help transport carriers. Also designed to move milk crates.