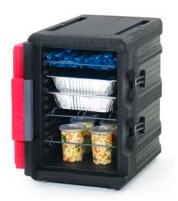

Ergonomic 8-Handle Design– Ultra light with 8 convenient handles, the ultimate design for lifting, carrying, and moving in any situation. Mightylite makes moving hot & cold food a lot easier!

**Mighty Door**– Swings 270° for easy loading, unbreakable travel latch, built-in "gasketless" door seal, and large 5.5" x 8.5" label holder / white board.

Included with Front-loaders