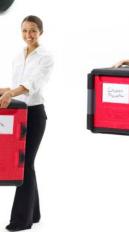

## Top-load.

**Ergonomic Design**– Ultra-light with 4 convenient handles, facilitates lifting, carrying, and moving in any situation. Use the optional strap for one-handed or two-person carrying!