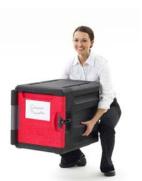

Ergonomic 8-Handle Design– Ultra light with 8 convenient handles, the ultimate design for lifting, carrying, and moving in any situation. Mightylite makes moving hot & cold food a lot easier!

**Mighty Door**– Swings 270° for easy loading, unbreakable travel latch, built-in "gasketless" door seal, and large 5.5" x 8.5" label holder / white board.

Included with Front-loaders