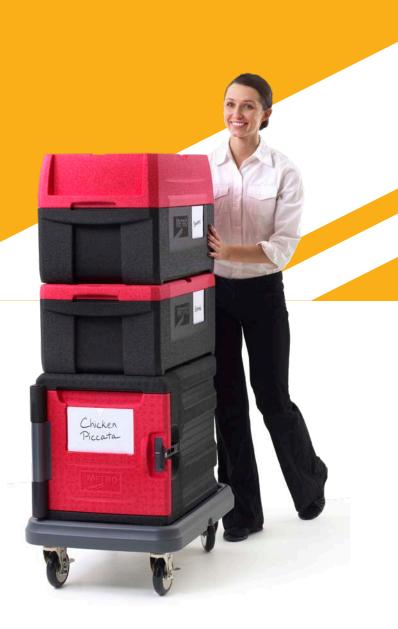

## The multi-purpose carrier with **63% more** storage.

Use it as a... top-loader, cooler, or server!

Entrees

Chicken

## **Stacks** well with others.

Integrated full-length index features allow for secure stacking during transport or storage. Thoughtful design prohibits sliding in any direction.

**Roll with the Mightylite dolly**– Heavy-duty, 350 lb. (158kg) capacity dolly to help transport carriers. Also designed to move milk crates.

Dolly safely nests on top of the carrier for secure vehicle transport.

ML300 4 Pan Front-Ioader

**ML400** 6 Pan Front-loader

**ML180XL** 5 Pan Top-loader

ML180 3 Pan Top-loader

MLS1 Carrying Strap

MLD1 Dolly (Includes strap)