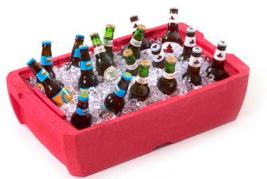

## The multi-purpose carrier with **63% more** storage.

Use it as a... top-loader, cooler, or server!

Entrees

Chicken