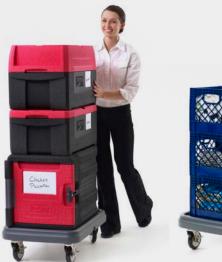

## **Stacks** well with others.

Integrated full-length index features allow for secure stacking during transport or storage. Thoughtful design prohibits sliding in any direction.

**Roll with the Mightylite dolly**– Heavy-duty, 350 lb. (158kg) capacity dolly to help transport carriers. Also designed to move milk crates.

Dolly safely nests on top of the carrier for secure vehicle transport.

ML300 4 Pan Front-Ioader

**ML400** 6 Pan Front-loader

**ML180XL** 5 Pan Top-loader

ML180 3 Pan Top-loader

MLS1 Carrying Strap

MLD1 Dolly (Includes strap)