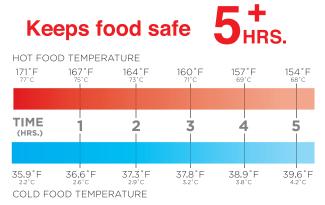

## Ultra-light. Super-strong.

Barbecue

Mighty lite Inscience Food Carriers

Ballicom

Mightylite is designed to make moving hot & cold food easier. Weights range from 4 lbs. (1.8kg) to 11 lbs. (5kg), ergonomic built-in handles, 2-year warranty, safe holding for 5+ hours, and costs less...now that's value!