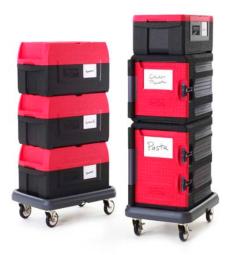

# Carries easy. Holds safe.

Lasts long.

The mighty **affordable**... mighty **versatile** family of insulated food carriers.

## Ultra-light. Super-strong.

Barbecue

Mighty lite Inscience Food Carriers

Ballicom

Mightylite is designed to make moving hot & cold food easier. Weights range from 4 lbs. (1.8kg) to 11 lbs. (5kg), ergonomic built-in handles, 2-year warranty, safe holding for 5+ hours, and costs less...now that's value!

## The multi-purpose carrier with **63% more** storage.

Use it as a... top-loader, cooler, or server!

Entrees

Chicken