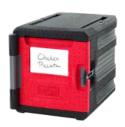

Ergonomic 8-Handle Design– Ultra light with 8 convenient handles, the ultimate design for lifting, carrying, and moving in any situation. Mightylite makes moving hot & cold food a lot easier!

**Mighty Door**– Swings 270° for easy loading, unbreakable travel latch, built-in "gasketless" door seal, and large 5.5" x 8.5" label holder / white board.

Included with Front-loaders