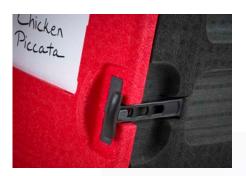

Ergonomic 8-Handle Design– Ultra light with 8 convenient handles, the ultimate design for lifting, carrying, and moving in any situation. Mightylite makes moving hot & cold food a lot easier!

**Mighty Door**– Swings 270° for easy loading, unbreakable travel latch, built-in "gasketless" door seal, and large 5.5" x 8.5" label holder / white board.