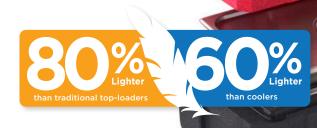

## Ultra-light. Super-strong.

Barbecue

Mighty lite Inscience Food Carriers

Ballicom

Mightylite is designed to make moving hot & cold food easier. Weights range from 4 lbs. (1.8kg) to 11 lbs. (5kg), ergonomic built-in handles, 2-year warranty, safe holding for 5+ hours, and costs less...now that's value!

### Lightweight

is an engineered plastic foam material that is rkably lightweight and useful in a wide variety of

Super Strong EPP has a very high strength-to-weight ratio and is an excellent energy-absorbing material that can withstand impact without damage

### Advanced polymer foam construction -

**EPP** (Expanded Polypropylene) The unbelievable strengthto-weight ratio and ability to absorb impact make Mightylite carriers perfect for lifting and withstanding the rigors of off-site food transport!