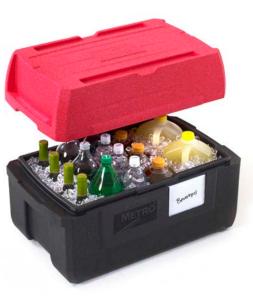

## Top-load.

**Ergonomic Design**– Ultra-light with 4 convenient handles, facilitates lifting, carrying, and moving in any situation. Use the optional strap for one-handed or two-person carrying!