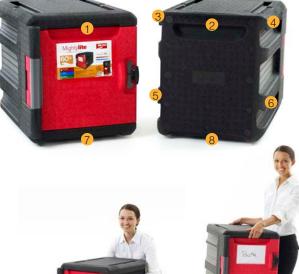

Ergonomic 8-Handle Design– Ultra light with 8 convenient handles, the ultimate design for lifting, carrying, and moving in any situation. Mightylite makes moving hot & cold food a lot easier!

**Mighty Door**– Swings 270° for easy loading, unbreakable travel latch, built-in "gasketless" door seal, and large 5.5" x 8.5" label holder / white board.

Included with Front-loaders

Dolly safely nests on top of the carrier for secure vehicle transport.

ML300 4 Pan Front-Ioader

**ML400** 6 Pan Front-loader

**ML180XL** 5 Pan Top-loader

ML180 3 Pan Top-loader

MLS1 Carrying Strap

MLD1 Dolly (Includes strap)

MLP1 Thermal Partition

MLC1 Wire Caddy (Included with front-loaders)

Visit www.metro.com or call 1-800-992-1776.

LO8-017 REV 5/18

© 2018 InterMetro Industries Corporation, Wilkes-Barre, PA 18705

an Ali Group Company